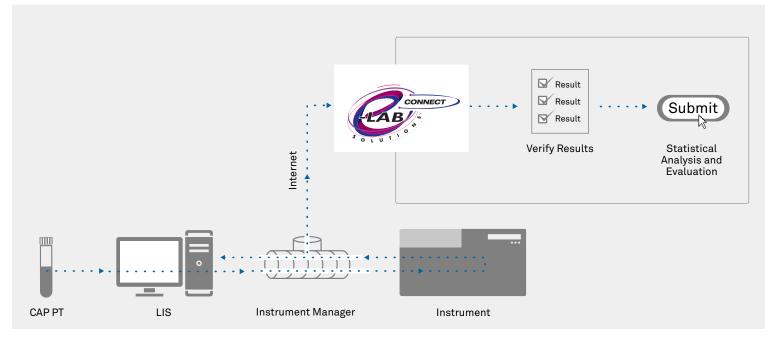

With e-LAB Solutions Connect, CAP PT results are automatically transmitted from your laboratory instrument to e-LAB Solutions using Instrument Manager<sup>™</sup> middleware software from Data Innovations, LLC(DI).